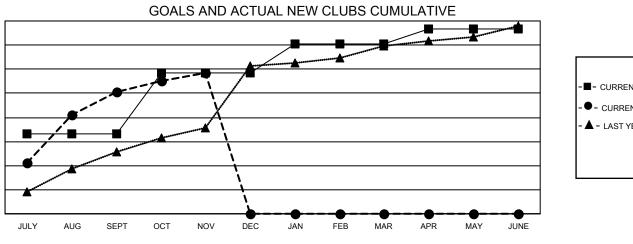

## LOCATION: NEPAL

| Clubs                 |               |           |               | Members               |                           |                         |                                |
|-----------------------|---------------|-----------|---------------|-----------------------|---------------------------|-------------------------|--------------------------------|
| RESULTS FOR 2021-2022 |               |           |               | RESULTS FOR 2021-2022 |                           |                         |                                |
| QUARTER               | NEW CLUB GOAL | NEW CLUBS | DROPPED CLUBS | QUARTER               | MEMBER GROWTH NET<br>GOAL | MEMBER GROWTH<br>ACTUAL | DROPPED<br>MEMBERS ACTUAL      |
| JULY/AUG/SEPT         | 166           | 252       | 36            | JULY/AUG/SE           | PT 2087                   | 7,566                   | (including transfers)<br>2,061 |
| OCT/NOV/DEC           | 127           | 40        | 2             | OCT/NOV/DE            | C 1487                    | 1,462                   | 424                            |
| JAN/FEB/MAR           | 60            | 0         | 0             | JAN/FEB/MAF           | 800                       | 0                       | 0                              |
| APR/MAY/JUNE          | 30            | 0         | 0             | APR/MAY/JUN           | NE 320                    | 0                       | 0                              |

## -■- CURRENT YEAR GOALS FOR NEW CLUBS

CURRENT YEAR ACTUAL NEW CLUBS

▲ - LAST YEAR ACTUAL NEW CLUBS

GOALS AND ACTUAL MEMBERS CUMULATIVE

CLICK HERE FOR CUMULATIVE

MEMBERSHIP DATA

NON BINARY

DUES