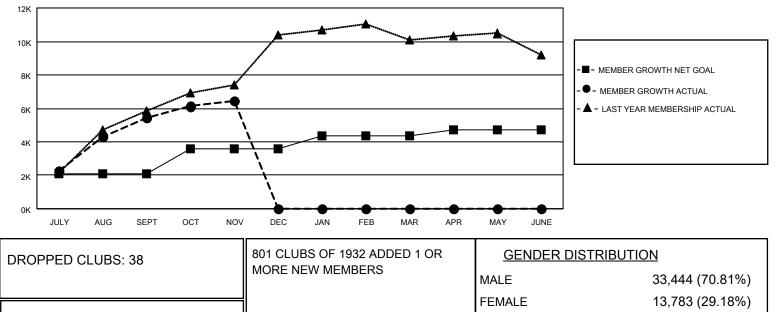

## LOCATION: NEPAL

| Clubs                 |               |           |               | Members               |                           |                         |                                |
|-----------------------|---------------|-----------|---------------|-----------------------|---------------------------|-------------------------|--------------------------------|
| RESULTS FOR 2021-2022 |               |           |               | RESULTS FOR 2021-2022 |                           |                         |                                |
| QUARTER               | NEW CLUB GOAL | NEW CLUBS | DROPPED CLUBS | QUARTER               | MEMBER GROWTH NET<br>GOAL | MEMBER GROWTH<br>ACTUAL | DROPPED<br>MEMBERS ACTUAL      |
| JULY/AUG/SEPT         | 166           | 252       | 36            | JULY/AUG/SE           | PT 2087                   | 7,566                   | (including transfers)<br>2,061 |
| OCT/NOV/DEC           | 127           | 40        | 2             | OCT/NOV/DE            | C 1487                    | 1,462                   | 424                            |
| JAN/FEB/MAR           | 60            | 0         | 0             | JAN/FEB/MAF           | 800                       | 0                       | 0                              |
| APR/MAY/JUNE          | 30            | 0         | 0             | APR/MAY/JUN           | NE 320                    | 0                       | 0                              |

## -■- CURRENT YEAR GOALS FOR NEW CLUBS

CURRENT YEAR ACTUAL NEW CLUBS

▲ - LAST YEAR ACTUAL NEW CLUBS

GOALS AND ACTUAL MEMBERS CUMULATIVE

CLICK HERE FOR CUMULATIVE

MEMBERSHIP DATA

NON BINARY

DUES